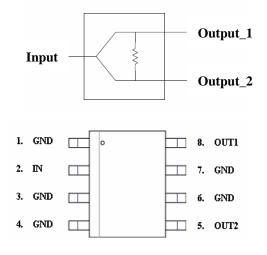

Free / RoHS Compliant

#### Description

The 2 way power divider is low loss, high isolation, good matching, and phase / amplitude. The PD09C2 is a monolithic two-way in phase hybrid junction tuned for the 720~960MHz band.

#### Specifications at 25 °C

| PARAMETER            | Units | Min | Тур | Max |
|----------------------|-------|-----|-----|-----|
| Frequency Range      | MHz   | 720 |     | 960 |
| Insertion Loss       | dB    |     | 0.3 | 0.5 |
| Input Return Loss    | dB    | 15  | 35  |     |
| Output Return Loss   | dB    | 25  | 35  |     |
| Isolation            | dB    | 15  | 27  |     |
| Phase difference     | Deg.  |     | 1   | 3   |
| Amplitude difference | dB    |     | 0.1 | 0.3 |
| Remarks              | MHz   |     | 900 |     |

#### **Block Diagram & Pin Out**



#### Application

- Repeater
- Base Station
- RF Sub-Systems



**RFHI** 

C

Package : SOIC-8

### **Absolute Maximum Ratings**

| Parameter                | Value         |  |  |
|--------------------------|---------------|--|--|
| Input Power              | 2 W           |  |  |
| Operating<br>Temperature | -40~+85°C     |  |  |
| Storage<br>Temperature   | -65 ~ + 150 ℃ |  |  |

• Tel : 82-31-250-5011

rfsales@rfhic.com

• All specifications may change without notice.

Version 5.6



## **Typical Performance Data at 25** °C (SOIC-8 Package)













Recommended Pattern



RFHIC Corporation (RFHIC) reserves the right to make changes to any products herein or to discontinue any product at any time without notice. RFHIC do not assume any liability for the suitability of its products