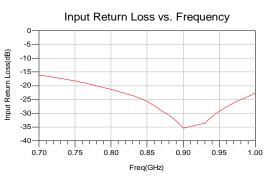

#### Specifications at 25 °C

| PARAMETER            | Units | Min | Тур | Max |
|----------------------|-------|-----|-----|-----|
| Frequency Range      | MHz   | 720 |     | 960 |
| Insertion Loss       | dB    |     | 0.3 | 0.5 |
| Input Return Loss    | dB    | 15  | 35  |     |
| Output Return Loss   | dB    | 25  | 35  |     |
| Isolation            | dB    | 15  | 27  |     |
| Phase difference     | Deg.  |     | 1   | 3   |
| Amplitude difference | dB    |     | 0.1 | 0.3 |
| Remarks              | MHz   |     | 900 |     |

## **Typical Performance Data at 25** °C (SOIC-8 Package)

Recommended Pattern

RFHIC Corporation (RFHIC) reserves the right to make changes to any products herein or to discontinue any product at any time without notice. RFHIC do not assume any liability for the suitability of its products for any particular purpose, and disclaims any and all liability, including without limitation consequential or incidental damages. The product specifications herein expressed have been carefully checked and are assumed to be reliable. However, RFHIC disclaims liability for inaccuracies and strongly recommends buyers to verify that the information they are using is current before placing purchase orders. RFHIC products are not intended for use in life support equipment or application where malfunction of the product can be expected to result in personal injury or death. Buyer uses or sells such products for any such unintended or unauthorized application, buyer shall indemnify, protect and hold RFHIC and its directors, officers, stockholders, employees, representatives and distributors harmless against any and all claims arising out of such use. RFHIC's liability under or arising out of damages, claims of whatsoever kind and nature which RFHIC products could cause shall be limited in amount to the net purchase price of the products sold to buyer by RFHIC.