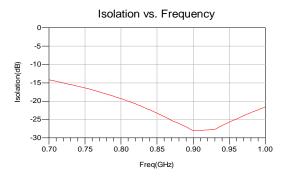

#### **Block Diagram & Pin Out**

#### Application

- Repeater
- Base Station
- RF Sub-Systems

**RFHI** 

C

Package : SOIC-8